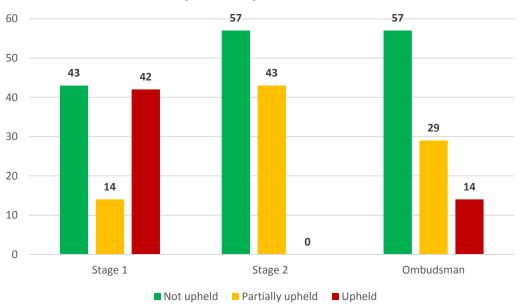

## **Corporate Complaints Analysis 2014/15**

| Status by Service           | Environmental Services |           |           |           | Total by |
|-----------------------------|------------------------|-----------|-----------|-----------|----------|
| Status by Service           | Quarter 1              | Quarter 2 | Quarter 3 | Quarter 4 | Status   |
| Not upheld                  | 7                      | 5         | 5         | 5         | 22       |
| Partially upheld            | 2                      | 2         | 0         | 1         | 5        |
| Upheld                      | 17                     | 15        | 5         | 7         | 44       |
| Total by Service by Quarter | 26                     | 22        | 10        | 13        | 71       |

| Status by Service           | Governance |           |           |           | Total by |
|-----------------------------|------------|-----------|-----------|-----------|----------|
|                             | Quarter 1  | Quarter 2 | Quarter 3 | Quarter 4 | Status   |
| Not upheld                  | 2          | 0         | 0         | 1         | 3        |
| Partially upheld            | 0          | 0         | 0         | 0         | 0        |
| Upheld                      | 0          | 0         | 0         | 0         | 0        |
| Total by Service by Quarter | 2          | 0         | 0         | 1         | 3        |

| Status by Service           | Health & Housing |           |           |           | Total by |
|-----------------------------|------------------|-----------|-----------|-----------|----------|
|                             | Quarter 1        | Quarter 2 | Quarter 3 | Quarter 4 | Status   |
| Not upheld                  | 2                | 3         | 2         | 3         | 10       |
| Partially upheld            | 1                | 2         | 0         | 0         | 3        |
| Upheld                      | 0                | 2         | 0         | 0         | 2        |
| Total by Service by Quarter | 3                | 7         | 2         | 3         | 15       |

| Status by Service           | Regeneration & Planning |           |           |           | Total by |
|-----------------------------|-------------------------|-----------|-----------|-----------|----------|
|                             | Quarter 1               | Quarter 2 | Quarter 3 | Quarter 4 | Status   |
| Not upheld                  | 1                       | 3         | 2         | 3         | 9        |
| Partially upheld            | 1                       | 2         | 2         | 1         | 6        |
| Upheld                      | 0                       | 0         | 0         | 0         | 0        |
| Total by Service by Quarter | 2                       | 5         | 4         | 4         | 15       |

| Status by Service           | Resources |           |           |           | Total by |
|-----------------------------|-----------|-----------|-----------|-----------|----------|
|                             | Quarter 1 | Quarter 2 | Quarter 3 | Quarter 4 | Status   |
| Not upheld                  | 3         | 0         | 2         | 3         | 8        |
| Partially upheld            | 0         | 0         | 1         | 4         | 5        |
| Upheld                      | 1         | 2         | 0         | 0         | 3        |
| Total by Service by Quarter | 4         | 2         | 3         | 7         | 16       |