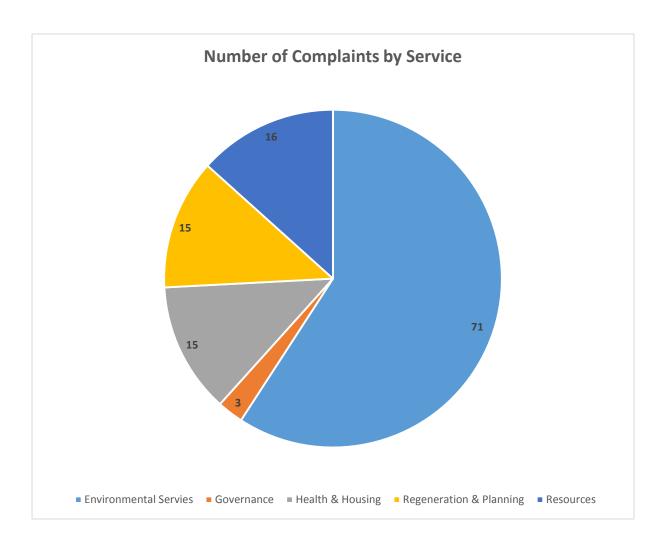

## **Corporate Complaints Analysis 2014/15**

| Status by Service           | Environmental Services |           |           |           | Total by |
|-----------------------------|------------------------|-----------|-----------|-----------|----------|
| Status by Service           | Quarter 1              | Quarter 2 | Quarter 3 | Quarter 4 | Status   |
| Not upheld                  | 7                      | 5         | 5         | 5         | 22       |
| Partially upheld            | 2                      | 2         | 0         | 1         | 5        |
| Upheld                      | 17                     | 15        | 5         | 7         | 44       |
| Total by Service by Quarter | 26                     | 22        | 10        | 13        | 71       |

| Status by Service           | Governance |           |           |           | Total by |
|-----------------------------|------------|-----------|-----------|-----------|----------|
|                             | Quarter 1  | Quarter 2 | Quarter 3 | Quarter 4 | Status   |
| Not upheld                  | 2          | 0         | 0         | 1         | 3        |
| Partially upheld            | 0          | 0         | 0         | 0         | 0        |
| Upheld                      | 0          | 0         | 0         | 0         | 0        |
| Total by Service by Quarter | 2          | 0         | 0         | 1         | 3        |

| Status by Service           | Health & Housing |           |           |           | Total by |
|-----------------------------|------------------|-----------|-----------|-----------|----------|
|                             | Quarter 1        | Quarter 2 | Quarter 3 | Quarter 4 | Status   |
| Not upheld                  | 2                | 3         | 2         | 3         | 10       |
| Partially upheld            | 1                | 2         | 0         | 0         | 3        |
| Upheld                      | 0                | 2         | 0         | 0         | 2        |
| Total by Service by Quarter | 3                | 7         | 2         | 3         | 15       |

| Status by Service           | Regeneration & Planning |           |           |           | Total by |
|-----------------------------|-------------------------|-----------|-----------|-----------|----------|
|                             | Quarter 1               | Quarter 2 | Quarter 3 | Quarter 4 | Status   |
| Not upheld                  | 1                       | 3         | 2         | 3         | 9        |
| Partially upheld            | 1                       | 2         | 2         | 1         | 6        |
| Upheld                      | 0                       | 0         | 0         | 0         | 0        |
| Total by Service by Quarter | 2                       | 5         | 4         | 4         | 15       |

| Status by Service           | Resources |           |           |           | Total by |
|-----------------------------|-----------|-----------|-----------|-----------|----------|
|                             | Quarter 1 | Quarter 2 | Quarter 3 | Quarter 4 | Status   |
| Not upheld                  | 3         | 0         | 2         | 3         | 8        |
| Partially upheld            | 0         | 0         | 1         | 4         | 5        |
| Upheld                      | 1         | 2         | 0         | 0         | 3        |
| Total by Service by Quarter | 4         | 2         | 3         | 7         | 16       |

| Total by Quarter - All |    |    |    |    |     |
|------------------------|----|----|----|----|-----|
| Services               | 37 | 36 | 19 | 28 | 120 |

% Complaints by Status - 2014/15