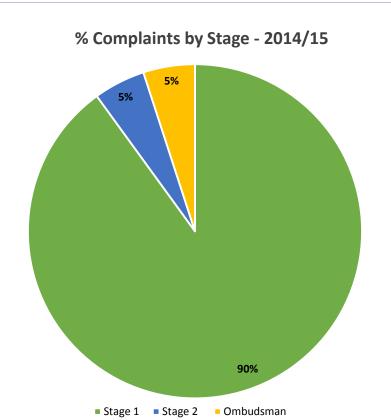

| Total by Quarter - All |    |    |    |    |     |
|------------------------|----|----|----|----|-----|
| Services               | 37 | 36 | 19 | 28 | 120 |

% Complaints by Status - 2014/15