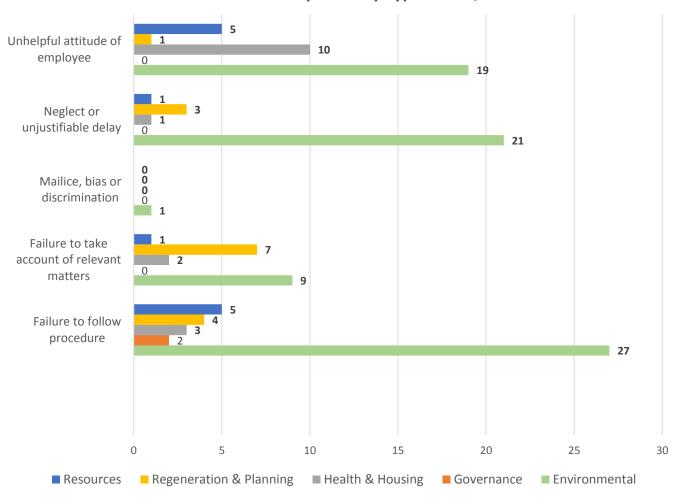

otal by |
|-----------------------------|-----------|-----------|-----------|-----------|----------|
|                             | Quarter 1 | Quarter 2 | Quarter 3 | Quarter 4 | Status   |
| Not upheld                  | 3         | 0         | 2         | 3         | 8        |
| Partially upheld            | 0         | 0         | 1         | 4         | 5        |
| Upheld                      | 1         | 2         | 0         | 0         | 3        |
| Total by Service by Quarter | 4         | 2         | 3         | 7         | 16       |

| Total by Quarter - All |    |    |    |    |     |
|------------------------|----|----|----|----|-----|
| Services               | 37 | 36 | 19 | 28 | 120 |





% Complaints by Status - 2014/15



## Number of Complaints by Type - 2014/15